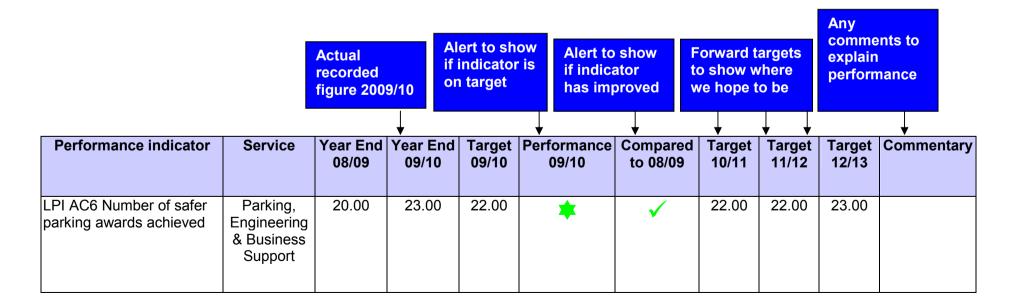

## How to interpret the performance report

Performance is shown as a comparison to the annual target. A tolerance is set for each indicator, allowing performance to be shown as on target within a certain percentage. The following symbols are used.

- The Green Star shows that performance is better than target
- The Blue Circle shows that performance is on target, within the tolerance
- The Red Triangle warns that performance is below target and outside the tolerance
- ✓ The green tick indicates that the annual figure for 2009/10 is better than the annual figure for 2008/09
- The black arrow indicates that there is no change between the annual figures for 2008/09 and 2009/10
- ➤ The red cross indicates that the annual figure for 2009/10 is worse than the annual figure for 2008/09